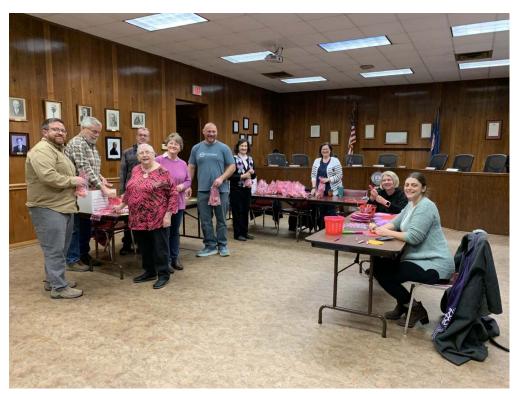

## **Valentine's Delivery**

At a recent February meeting, members of the Giles County Rotary Club put together Valentine care baskets for residents at Heritage Hall Rich Creek. The club worked to put together 110 baskets and deliver those prior to Valentine's Day. Members present included (from left to right) Adam Jeffers, Ken Vittum, Marilyn Shaffer, Daph

Huffman, Josh Davis, Carol Lavinder, Susan Kidd, Mary Collins, and Chelsea Warner. With Rotary!

, from Giles