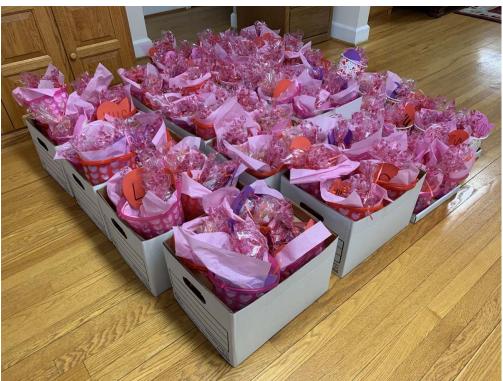

## **Valentine's Delivery**

At a recent February meeting, members of the Giles County Rotary Club put together Valentine care baskets for residents at Heritage Hall Rich Creek. The club worked to put together 110 baskets and deliver those prior to Valentine's Day. Members present included (from left to right) Adam Jeffers, Ken Vittum, Marilyn Shaffer, Daph

Huffman, Josh Davis, Carol Lavinder, Susan Kidd, Mary Collins, and Chelsea Warner. With Rotary!

, from Giles